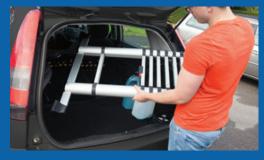

#### **87**SERIES

Telescopic design for easy transportation and storage

ERGONOMIC DESIGN Extra rung spacing to prevent finger trapping

**COMPACT** For easy transportation and storage

**CONVENIENT** Smaller folded size than standard extension ladders

## **Telescopic Extension Ladder**

Compact design for easy transportation and storage