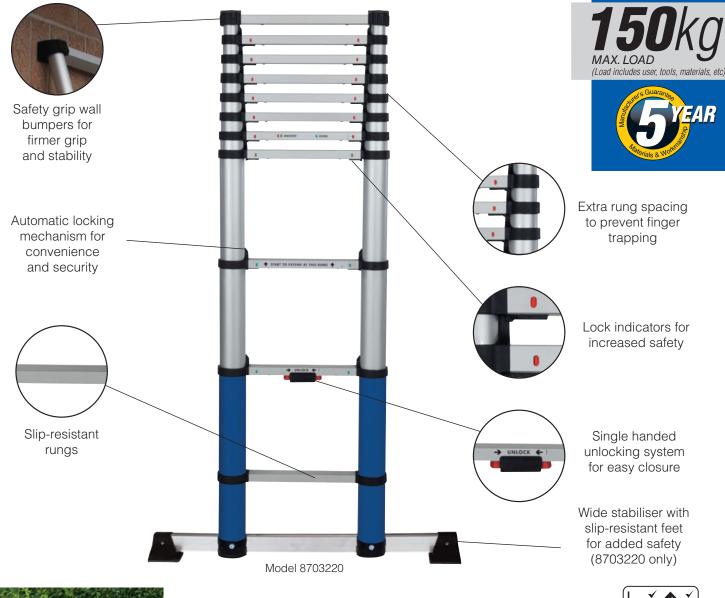

#### **87**SERIES

Telescopic design for easy transportation and storage

ERGONOMIC DESIGN Extra rung spacing to prevent finger trapping

**COMPACT** For easy transportation and storage

**CONVENIENT** Smaller folded size than standard extension ladders

### **SPECIFICATIONS**

| Product Code | Sections x<br>Rungs | Closed Length | Extended<br>Length | Safe Working<br>Height* | Weight |
|--------------|---------------------|---------------|--------------------|-------------------------|--------|
| 8702920▲     | 1x10                | 0.97m (3'2")  | 2.93m (9'7")       | 3.67m (12')             | 9.4kg  |
| 8703220      | 1x11                | 1.02m (3'4")  | 3.22m (10'6")      | 3.92m (12'10")          | 10.7kg |

\*Based on 1.75m (5'9") as the average reach height of a person. A Stabiliser bar is not required or supplied with this model.

EN131-6

Suitable for Professional & Non-professional use