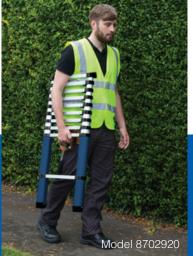

## **Telescopic Extension Ladder**

Compact design for easy transportation and storage

### **SPECIFICATIONS**

| Product Code | Sections x<br>Rungs | Closed Length | Extended<br>Length | Safe Working<br>Height* | Weight |
|--------------|---------------------|---------------|--------------------|-------------------------|--------|
| 8702920▲     | 1x10                | 0.97m (3'2")  | 2.93m (9'7")       | 3.67m (12')             | 9.4kg  |
| 8703220      | 1x11                | 1.02m (3'4")  | 3.22m (10'6")      | 3.92m (12'10")          | 10.7kg |